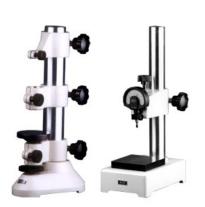

# **Comparator Stand**

Comparator Stands are basic building-blocks for the assembly of special-purpose, precisionmeasuring equipment. By mounting precision-measuring instruments onto the stands, all types of measurement including comparative measurement is possible.

### Product Information

- > The Comparator Stands consist of a very stable, castiron base and an upright column with a mounting bracket that features fine adjustment.
- > Standard Stands are furnished with steel hardened & lapped base with diameter 8mm dial gauge mounting arm.