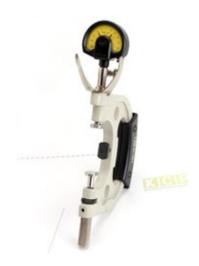

# Dial Snap Gauges

KCP manufactures these highly precise Dial Snap Gauges for quick comparative measurement of external diameter. They are proficient for inspection of continuous and batch production items.

#### Product Information

- > Measuring faces are made of Tungsten Carbide for greater wear resistance.
- Any standard dial indicator with ø8mm holding shank can be fitted easily.