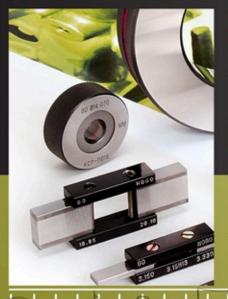

# Dial Snap Gauges

KCP manufactures these highly precise Dial Snap Gauges for quick comparative measurement of external diameter. They are proficient for inspection of continuous and batch production items.

#### Product Information

- > Measuring faces are made of Tungsten Carbide for greater wear resistance.
- Any standard dial indicator with ø8mm holding shank can be fitted easily.

#### **Features of Dial Snap Gauges**

Aluminium frame with plastic handle gives insulation and grip.

Greater wear resistance.

KCP Dial Snap Gauges are supplied with Calibration Certificate issued from its accredited calibration lab.