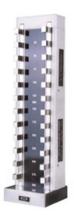

# **Depth Micro Checker**

This Depth Micro checker is designed for efficient calibration and zero setting of Depth Micrometers

**Metric & Imperial** 

Carbide | Steel | Ceramic

#### Product Information

- > Comprises of permanently wrung Gauge Blocks in a protective casting.
- > Gauge blocks are made of selected Alloy Steel and Tungsten Carbide.
- Gauge blocks are built-in the rigid frame to provide measuring in 25mm step > in accordance with the travel range of micrometer head.
- > An anvil of 25mm is supplied to provide a reference point for calibration at desired step within the measuring range of the Checker.

#### > Technical Specifications

| Range | Measuring Steps  | Accuracy (±) | Weight |
|-------|------------------|--------------|--------|
| 150   | 0,25,150 step 25 | 0.003        | 5kg    |
| 300   | 0,25,300 step 25 | 0.005        | 12kg   |