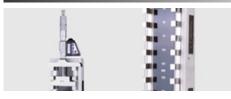

# **Depth Micro Checker**

This Depth Micro checker is designed for efficient calibration and zero setting of Depth Micrometers

**Metric & Imperial** 

Carbide | Steel | Ceramic

#### Product Information

- > Comprises of permanently wrung Gauge Blocks in a protective casting.
- > Gauge blocks are made of selected Alloy Steel and Tungsten Carbide.
- Gauge blocks are built-in the rigid frame to provide measuring in 25mm step > in accordance with the travel range of micrometer head.
- > An anvil of 25mm is supplied to provide a reference point for calibration at desired step within the measuring range of the Checker.

#### **Features of Depth Micro Checker**

Quick and reliable calibration High-grade super finish Greater wear resistance

Certificate No. : C-0432

KCP Depth Micro Checker is supplied with Calibration Certificate issued from its accredited calibration lab.